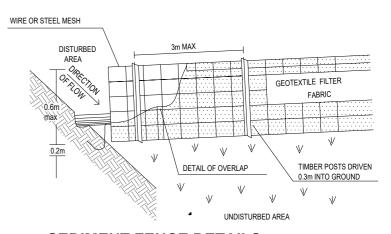

## **SEDIMENT CONTROL NOTES:**

- ALL EROSION AND SEDIMENTATION CONTROL MEASURES, INCLUDING REVEGETATION AND STORAGE OF SOIL
- & TOP SOIL SHALL BE IMPLEMENTED TO THE STANDARDS OF THE SOIL CONSERVATION OF NSW.
- ALL THE DRAINAGE WORKS SHALL BE CONSTRUCTED AND STABILISED AS EARLY AS POSSIBLE DURING DEVELOPMENT.
- SEDIMENT TRAPS SHALL BE CONSTRUCTED AROUND ALL INLET PITS, CONSISTING OF 300mm WIDE x 300mm DEEP TRENCH.
- ALL SEDIMENT BASINS AND TRAPS SHALL BE CLEANED WHEN THE STRUCTURES ARE A 60% FULL OF SOIL MATERIALS, INCLUDING THE MAINTENANCE PERIOD.
- TOPSOIL FROM ALL AREAS THAT WILL BE DISTURBED TO STRIPPED AND STOCKPILED.
- SOIL AND TOPSOIL STOCKPILES SHALL BE LOCATED AWAY FROM DRAINAGE LINES AREA AREAS WHERE WATER MAY CONCENTRATE.
- STOCKPILE TOPSOIL SEPARATELY FROM SUBSOIL.
- STRIPPING OF GRASS AND VEGETATION ETC. FROM SITE SHALL BE KEPT TO A MINIMUM.
- FILTER SHALL BE CONSTRUCTED BY STRECTCHING A FILTER FABRIC (PROPEX OR APPROVED EQUIVALENT BETWEEN POST AT 3m CENTRES. FABRIC SHALL BE BURIED 150mm ALONG ITS LOWER EDGE.
- ALL DISTURBED AREAS SHALL BE REVEGETATED AS SOON AS THE RELEVANT WORKS ARE COMPLETED.

## **SETOUT NOTES:**

- BOUNDARY DIMENSIONS AND LOCATION OF DWELLING TO BE CONFIRMED AND SETOUT BY SURVEYOR PRIOR TO COMMENCEMENT OF WORK. - BUILDER TO BE PRESENT TO CONFIRM PREFERENCE TO LOCATION.

SEDIMENT FENCE DETAILS