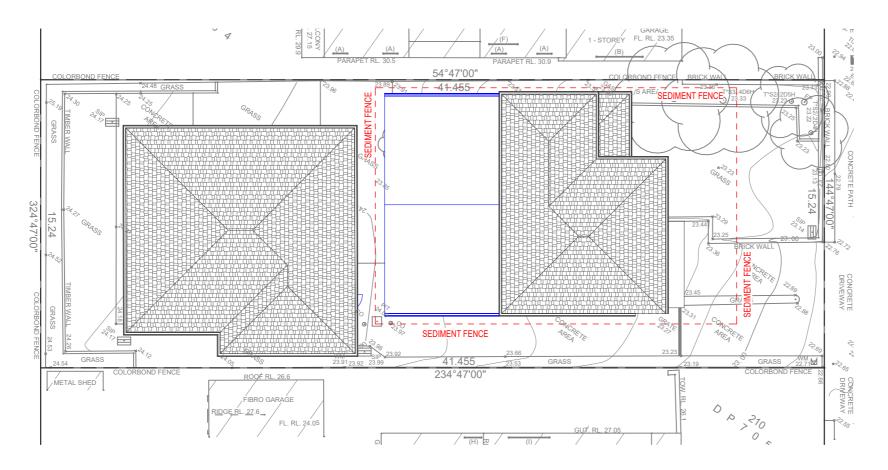

## **SEDIMENT CONTROL NOTES:**

- ALL EROSION AND SEDIMENTATION CONTROL MEASURES, INCLUDING REVEGETATION AND STORAGE OF SOIL
- & TOP SOIL SHALL BE IMPLEMENTED TO THE STANDARDS OF THE SOIL CONSERVATION OF NSW.
- ALL THE DRAINAGE WORKS SHALL BE CONSTRUCTED AND STABILISED AS EARLY AS POSSIBLE DURING DEVELOPMENT.
- SEDIMENT TRAPS SHALL BE CONSTRUCTED AROUND ALL INLET PITS, CONSISTING OF 300mm WIDE x 300mm DEEP TRENCH.
- ALL SEDIMENT BASINS AND TRAPS SHALL BE CLEANED WHEN THE STRUCTURES ARE A 60% FULL OF SOIL MATERIALS, INCLUDING THE MAINTENANCE PERIOD.
- TOPSOIL FROM ALL AREAS THAT WILL BE DISTURBED TO STRIPPED AND STOCKPILED.
- SOIL AND TOPSOIL STOCKPILES SHALL BE LOCATED AWAY FROM DRAINAGE LINES AREA AREAS WHERE WATER MAY CONCENTRATE.
- STOCKPILE TOPSOIL SEPARATELY FROM SUBSOIL.
- STRIPPING OF GRASS AND VEGETATION ETC. FROM SITE SHALL BE KEPT TO A MINIMUM.
- FILTER SHALL BE CONSTRUCTED BY STRECTCHING A FILTER FABRIC (PROPEX OR APPROVED EQUIVALENT BETWEEN POST AT 3m CENTRES. FABRIC SHALL BE BURIED 150mm ALONG ITS LOWER EDGE.
- ALL DISTURBED AREAS SHALL BE REVEGETATED AS SOON AS THE RELEVANT WORKS ARE COMPLETED.

ALL SEDIMENT CONTROL STRUCTURES TO BE INSPECTED AFTER EACH RAINFALL EVENT FOR STRUCTURAL DAMAGE AND ALL TRAPPED SEDIMENT TO BE REMOVED TO A NOMINATED SOIL STOCKPILE SITE.

## **BOUNDARY NOTES:**

- BOUNDARY INFORMATION SUPPLIED BY OWNER
- CONFIRM ALL BOUNDARY INFORMATION PRIOR TO COMMENCEMENT OF WORK.

## **SETOUT NOTES:**

- BOUNDARY DIMENSIONS AND LOCATION OF DWELLING TO BE CONFIRMED AND SETOUT BY SURVEYOR PRIOR TO COMMENCEMENT OF WORK. - BUILDER TO BE PRESENT TO CONFIRM PREFERENCE TO LOCATION.

SEDIMENT FENCE DETAILS